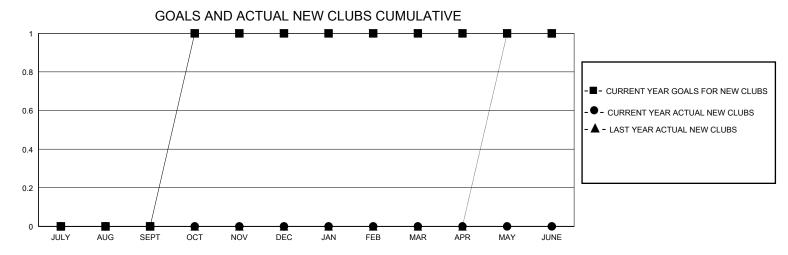

## District 44 N

GMT: LOCATION NEW HAMPSHIRE GMT CA

|               |               |             |               |                       |                        |                         | • • • • • • • • • • • • • • • • • • • •            |
|---------------|---------------|-------------|---------------|-----------------------|------------------------|-------------------------|----------------------------------------------------|
| Clubs         |               |             |               | Members               |                        |                         |                                                    |
|               | RESULTS FOR   | R 2024-2025 |               | RESULTS FOR 2024-2025 |                        |                         |                                                    |
| QUARTER       | NEW CLUB GOAL | NEW CLUBS   | DROPPED CLUBS | QUARTER MEME          | BER GROWTH NET<br>GOAL | MEMBER GROWTH<br>ACTUAL | DROPPED<br>MEMBERS ACTUAL<br>(including transfers) |
| JULY/AUG/SEPT | 0             | 0           | 0             | JULY/AUG/SEPT         | 30                     | 15                      | 16                                                 |
| OCT/NOV/DEC   | 1             | 0           | 0             | OCT/NOV/DEC           | 30                     | 25                      | 23                                                 |
| JAN/FEB/MAR   | 0             | 0           | 0             | JAN/FEB/MAR           | 30                     | 0                       | 0                                                  |
| APR/MAY/JUNE  | 0             | 0           | 0             | APR/MAY/JUNE          | 30                     | 0                       | 0                                                  |