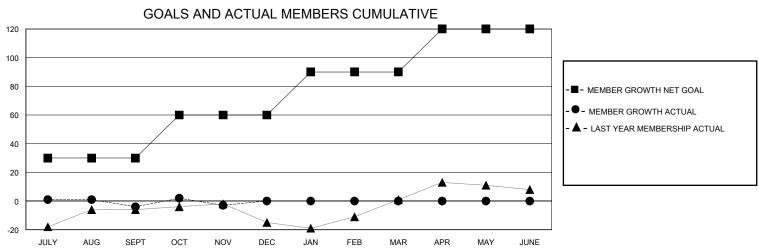

## District 44 N

GMT: LOCATION NEW HAMPSHIRE GMT CA

|               |               |             |               |                       |                        |                         | • • • • • • • • • • • • • • • • • • • •            |
|---------------|---------------|-------------|---------------|-----------------------|------------------------|-------------------------|----------------------------------------------------|
| Clubs         |               |             |               | Members               |                        |                         |                                                    |
|               | RESULTS FOR   | R 2024-2025 |               | RESULTS FOR 2024-2025 |                        |                         |                                                    |
| QUARTER       | NEW CLUB GOAL | NEW CLUBS   | DROPPED CLUBS | QUARTER MEME          | BER GROWTH NET<br>GOAL | MEMBER GROWTH<br>ACTUAL | DROPPED<br>MEMBERS ACTUAL<br>(including transfers) |
| JULY/AUG/SEPT | 0             | 0           | 0             | JULY/AUG/SEPT         | 30                     | 15                      | 16                                                 |
| OCT/NOV/DEC   | 1             | 0           | 0             | OCT/NOV/DEC           | 30                     | 25                      | 23                                                 |
| JAN/FEB/MAR   | 0             | 0           | 0             | JAN/FEB/MAR           | 30                     | 0                       | 0                                                  |
| APR/MAY/JUNE  | 0             | 0           | 0             | APR/MAY/JUNE          | 30                     | 0                       | 0                                                  |